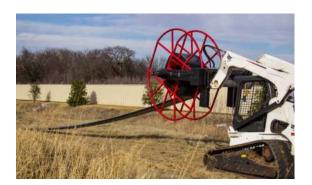

#### **LAYFLAT**

Midwest Hose is the trusted name in water transfer hoses with hundreds of miles of layflat hose in service. Our hose is proudly made in our plant in Corry Pennsylvania. We also produce our own fittings, reels and deployment systems. We offer custom configurations of hose, hose fittings and reels for both surface mining and underground mining. Our polyurethane hose offer rapid deployment capabilities compared to setting up HDPE pipe underground. Our polyurethan layflat hose can also be used for flexible riser lines in dewatering wells. We produce sizes 2" up to 16". Our lengths can run up to 660ft continuous lengths. Polyurethane offers up to 5 times the resistance of traditional PVC layflat hose.