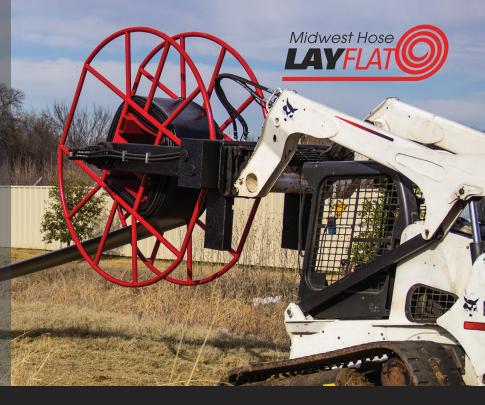

#### MIDWEST HOSE LAYFLAT DEPLOYER

The new Midwest Hose Layflat Deployer completes our extensive water transfer portfolio. Our Direct Drive System makes our deployer one of the fastest, most powerful, and easy to use on the market with the capacity to deploy and retrieve layflat hose up to 14" in diameter.

| HEIGHT 36"       |
|------------------|
| <b>WIDTH</b> 60" |
| LENGTH 66"       |
| WEIGHT 1,148 lbs |

SPEED Delpoy/Retrieval rate @ 3ft per second
POWER Retrieve 14" diameter hose standing still
CAPACITY 12" reel 660ft up to 14" reel 528ft
EASE OF USE One man operation and clear line of sight for driver
MWH REEL Stand alone reel - no need for racks