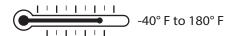

**Tube** SBR/Natural rubber blend **Cover** SBR/EPDM blend pin pricked **Reinforcement** Synthetic textile **Safety Factor** Minimum 4 to 1

| ID    | OD OD | Max WP |      | w<br>Weight |      |
|-------|-------|--------|------|-------------|------|
| inch  | inch  | psi    | inch | lbs/ft      | feet |
| 3/4   | 1.50  |        | 8    | .57         |      |
| 1     | 1.88  |        | 12   | .94         |      |
| 1-1/4 | 2.13  | 150    | 14   | 1.18        | 100  |
| 1-1/2 | 2.38  |        | 18   | 1.35        |      |
| 2     | 2.78  |        | 20   | 1.74        |      |